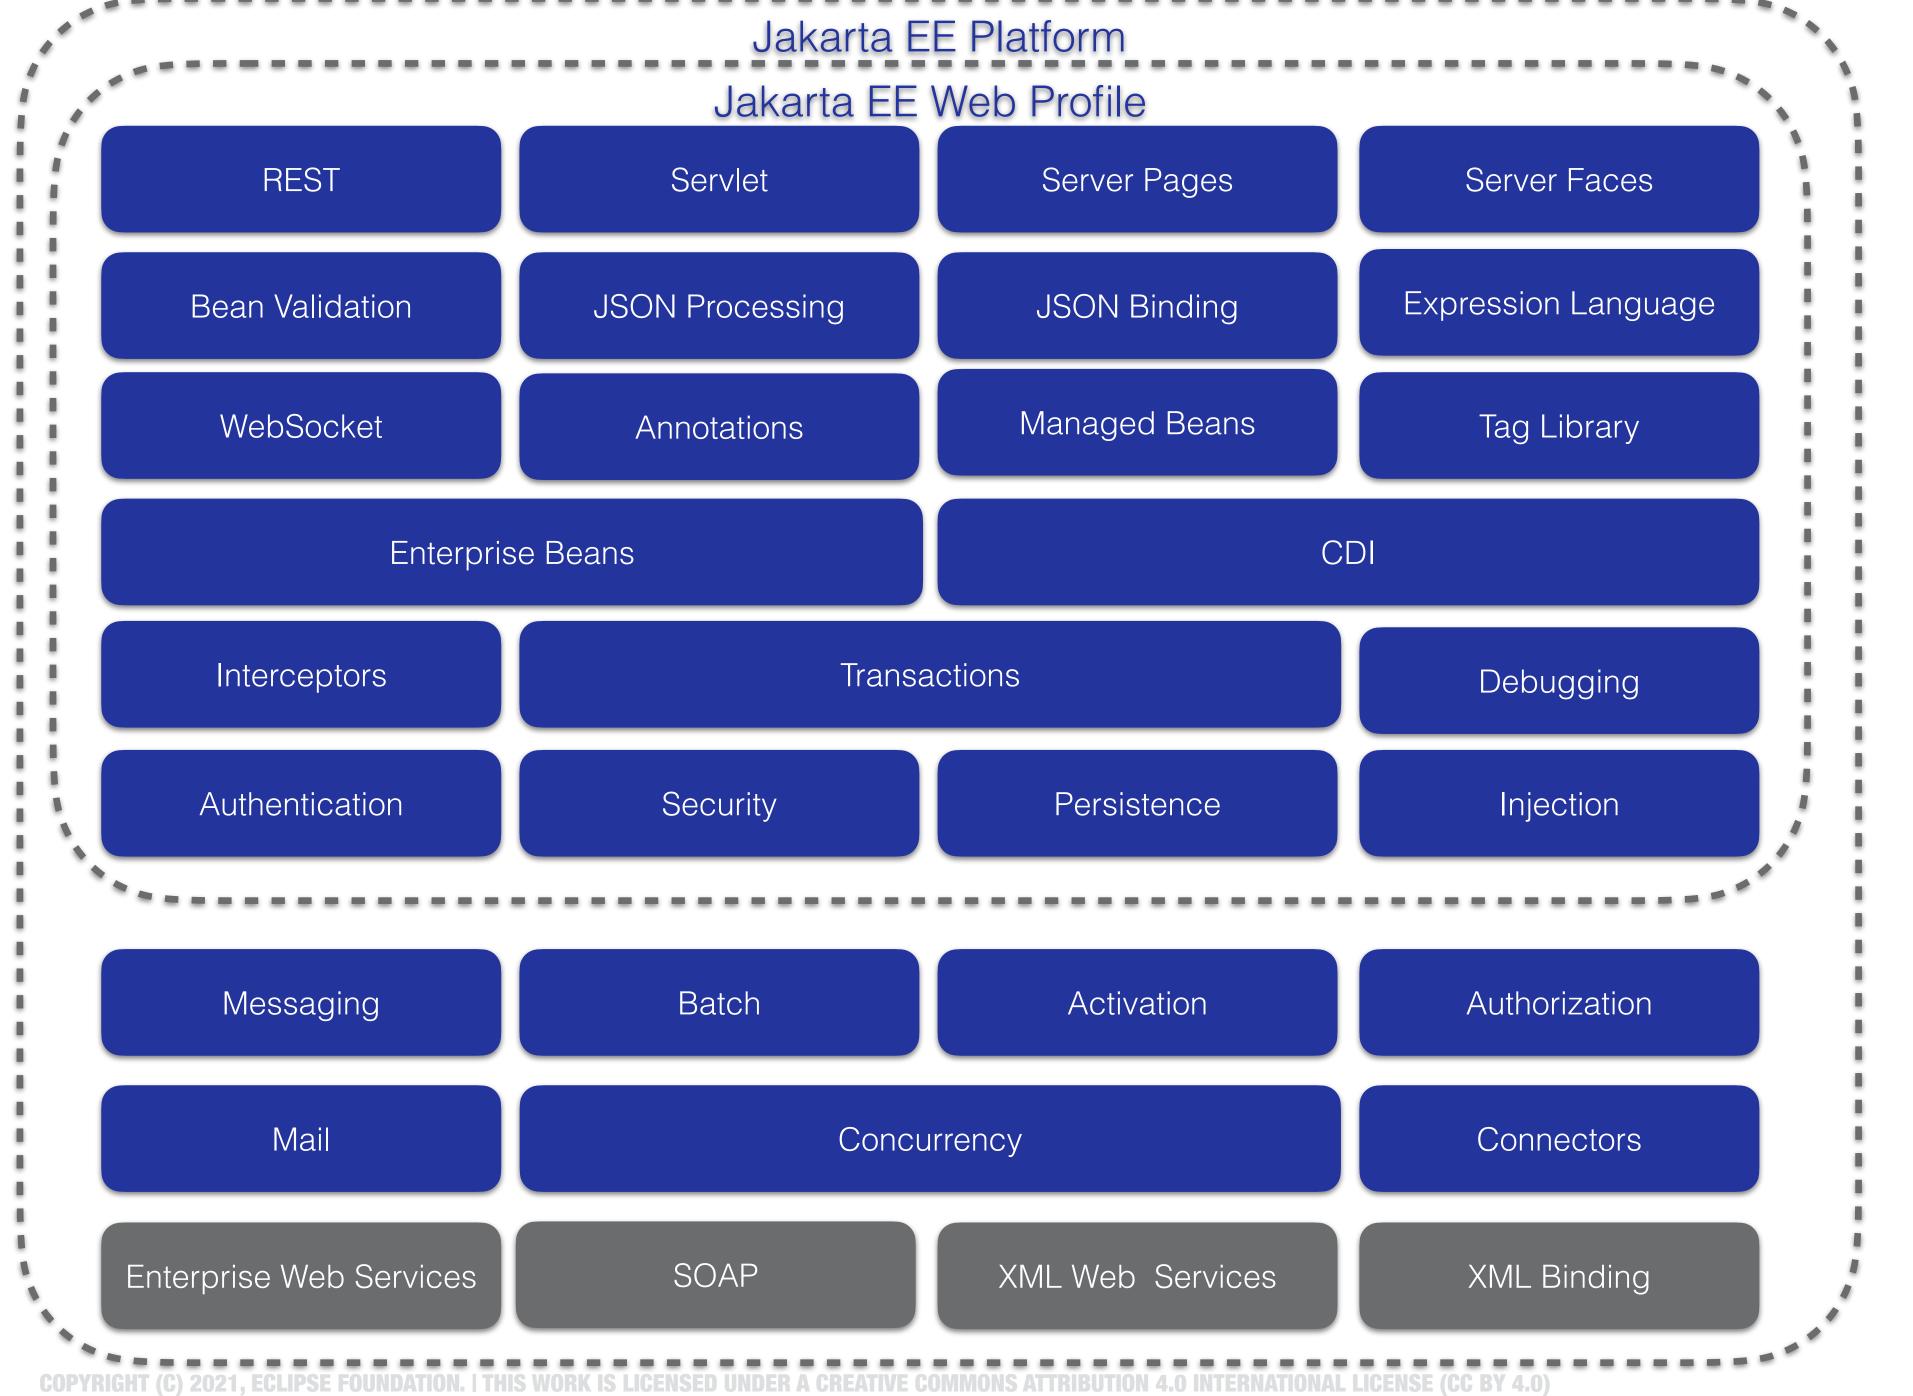

LICENSE (CC BY 4.0)





# Jakarta EE 9 and Beyond

Ivar Grimstad Jakarta EE Developer Advocate **Eclipse Foundation** 



### Background **Jakarta EE 9 Beyond Jakarta EE 9**







# JAKARTA EE

















# Вы используете Jakarta EE сегодня?



@ivar\_grimstad

### **Java EE**





**#JakartaEE** 

**COPYRIGHT (C) 2021, ECLIPSE FOUNDATION. | THIS WORK IS LICENSED UNDER A CREATIVE COMMONS ATTRIBUTION 4.0 INTERNATIONAL LICENSE (CC BY 4.0)** 





### **JAKARTA EE**





# ECLIPSE FOUNDATION









### https://jakarta.ee









# **Open Specifications**







**#JakartaEE** 



- **Code** First
- **Collaborative**
- Documents and TCKs are open source
- One or more **Compatible Implementations** 
  - Self certification





**#JakartaEE** 













# A Specification













**#JakartaEE** 

@ivar\_grimstad







# **Compatible Implementations**



















Tmax New Application Server

JEUS





Solution (1997) Series (1997)

### MFORS 中创中间件®





JBoss Enterprise **Application** Platform

https://jakarta.ee/compatibility/

















# Lower Entry Barriers









# Platform for Innovation















# Easy Migration









## javax. \* -> jakarta. \*





## Available NOW!

### https://jakarta.ee/compatibility/download/









### **Jakarta EE 9**





### https://jakarta.ee/compatibility/



COPYRIGHT (C) 2020, ECLIPSE FOUNDATION, INC. | THIS WORK IS LICENSED UNDER A CREATIVE COMMONS ATTRIBUTION 4.0 INTERNATIONAL LICENSE (CC BY 4.0)



### Open Liberty























### http://localhost:8082/complete-duke/hello http://localh